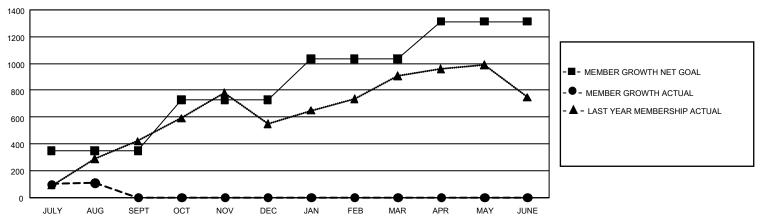

## GMT Constitutional Area 8, Group B

REPORT DOES NOT INCLUDE CLUBS IN UNDISTRICTED AREAS.

| Clubs                 |               |           |               | Members               |                         |                         |                                                    |
|-----------------------|---------------|-----------|---------------|-----------------------|-------------------------|-------------------------|----------------------------------------------------|
| RESULTS FOR 2022-2023 |               |           |               | RESULTS FOR 2022-2023 |                         |                         |                                                    |
| QUARTER               | NEW CLUB GOAL | NEW CLUBS | DROPPED CLUBS | QUARTER               | MBER GROWTH NET<br>GOAL | MEMBER GROWTH<br>ACTUAL | DROPPED MEMBERS<br>ACTUAL (including<br>transfers) |
| JULY/AUG/SEPT         | - 36          | 10        | 7             | JULY/AUG/SEPT         | 350                     | 410                     | 273                                                |
| OCT/NOV/DEC           | 27            | 0         | 0             | OCT/NOV/DEC           | 380                     | 0                       | 0                                                  |
| JAN/FEB/MAR           | 27            | 0         | 0             | JAN/FEB/MAR           | 305                     | 0                       | 0                                                  |
| APR/MAY/JUNE          | 24            | 0         | 0             | APR/MAY/JUNE          | 278                     | 0                       | 0                                                  |

## GOALS AND ACTUAL NEW CLUBS CUMULATIVE

GOALS AND ACTUAL MEMBERS CUMULATIVE

٦r

| DROPPED CLUBS: 7 |     | 98 CLUBS OF 447 ADDED 1 OR<br>MORE NEW MEMBERS | GENDER DISTRIBUTION                 |                |  |
|------------------|-----|------------------------------------------------|-------------------------------------|----------------|--|
|                  |     |                                                | MALE                                | 6,369 (57.94%) |  |
|                  |     |                                                | FEMALE                              | 4,623 (42.05%) |  |
| DROPPED MEMBERS  |     |                                                | NON BINARY                          | 0 (0.00%)      |  |
| DECEASED 8       |     |                                                | PREFER NOT TO ANSWER 1 (0.01%)      |                |  |
| CLUB CANCELLED   | 120 |                                                | TOTAL FAMILY UNIT MEMBERS           | 5 864          |  |
| OTHER 145        |     | CLICK HERE FOR                                 |                                     | ·              |  |
| TOTAL            | 273 | CUMULATIVE MEMBERSHIP<br>DATA                  | FAMILY MEMBERS PAYING HALF DUES 491 |                |  |
|                  |     |                                                |                                     |                |  |