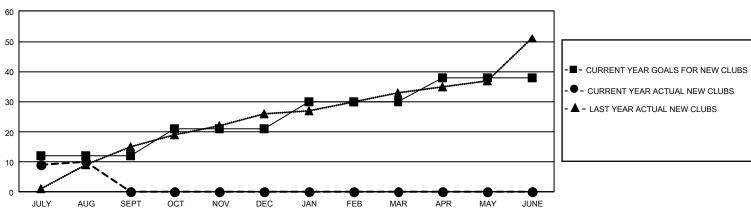

## GMT Constitutional Area 8, Group B

REPORT DOES NOT INCLUDE CLUBS IN UNDISTRICTED AREAS.

| Clubs                 |               |           |               | Members               |                         |                         |                                                    |
|-----------------------|---------------|-----------|---------------|-----------------------|-------------------------|-------------------------|----------------------------------------------------|
| RESULTS FOR 2022-2023 |               |           |               | RESULTS FOR 2022-2023 |                         |                         |                                                    |
| QUARTER               | NEW CLUB GOAL | NEW CLUBS | DROPPED CLUBS | QUARTER               | MBER GROWTH NET<br>GOAL | MEMBER GROWTH<br>ACTUAL | DROPPED MEMBERS<br>ACTUAL (including<br>transfers) |
| JULY/AUG/SEPT         | - 36          | 10        | 7             | JULY/AUG/SEPT         | 350                     | 410                     | 273                                                |
| OCT/NOV/DEC           | 27            | 0         | 0             | OCT/NOV/DEC           | 380                     | 0                       | 0                                                  |
| JAN/FEB/MAR           | 27            | 0         | 0             | JAN/FEB/MAR           | 305                     | 0                       | 0                                                  |
| APR/MAY/JUNE          | 24            | 0         | 0             | APR/MAY/JUNE          | 278                     | 0                       | 0                                                  |

## GOALS AND ACTUAL NEW CLUBS CUMULATIVE

GOALS AND ACTUAL MEMBERS CUMULATIVE

٦r

| DROPPED CLUBS: 7 |     | 98 CLUBS OF 447 ADDED 1 OR<br>MORE NEW MEMBERS | GENDER DISTRIBUTION                 |                |  |
|------------------|-----|------------------------------------------------|-------------------------------------|----------------|--|
|                  |     |                                                | MALE                                | 6,369 (57.94%) |  |
|                  |     |                                                | FEMALE                              | 4,623 (42.05%) |  |
| DROPPED MEMBERS  |     |                                                | NON BINARY                          | 0 (0.00%)      |  |
| DECEASED 8       |     |                                                | PREFER NOT TO ANSWER 1 (0.01%)      |                |  |
| CLUB CANCELLED   | 120 |                                                | TOTAL FAMILY UNIT MEMBERS           | 5 864          |  |
| OTHER 145        |     | CLICK HERE FOR                                 |                                     | ·              |  |
| TOTAL            | 273 | CUMULATIVE MEMBERSHIP<br>DATA                  | FAMILY MEMBERS PAYING HALF DUES 491 |                |  |
|                  |     |                                                |                                     |                |  |